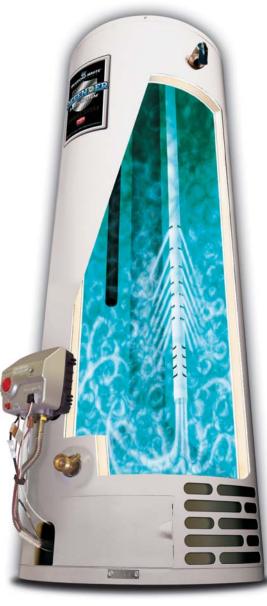

## The Family of Hydrojet Systems

This Is Technology That Works!

The upper "jet ports" direct the flow outward

to begin the dynamic

mixing action.

Hydrojeť

The lower "jet ports" direct the flow inward to increase

pressure and turbulence.

The Hydrojet® Total Performance System is a cold-water delivery tube that reduces sediment buildup and thoroughly mixes incoming water with stored water reducing thermal stratification. The secret is a series of flow altering "jet ports". These ports create counter-rotation and dynamic turbulence that effectively blasts sediment into suspension and prevents its accumulation.

The Hydrojet® Total Performance System also causes more efficient temperature mixing inside the tank. Heating efficiency and usable hot water delivery are greatly increased thereby saving energy and money.